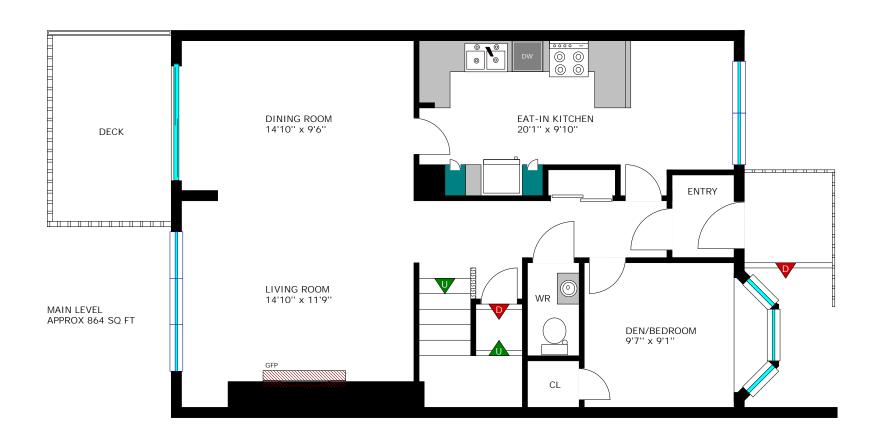

## 32 Country Club Place, Brockville

Last Revised: 2024-06-14 Page 1 of 4

#### 

www.realtyservices.ca Floor plan measurementss and square footage are approximate, and drawings are for illustrative purposes only. We make no guarantee or warranty as to the accuracy and completeness of the floor plan. Please be sure to conduct an independent investigation of the property to determine the suitability for your space requirements.

#### **Room Measurements**

| LEVEL  | ROOM / AREA           | IMPERIAL        | METRIC (Metres) |
|--------|-----------------------|-----------------|-----------------|
| MAIN   | Entry                 | 3'11" x 5'4"    | 1.19 x 1.63     |
|        | Living Room           | 14'10" x 11'9"  | 4.52 x 3.58     |
|        | Dining Room           | 14'10'' x 9'6'' | 4.52 x 2.90     |
|        | Eat-In Kitchen        | 20'1" x 9'10"   | 6.12 x 3.00     |
|        | 2-Pc Bath             | 3'5" x 6'1"     | 1.04 x 1.85     |
| SECOND | Primary Bedroom       | 14'10" x 11'8"  | 4.52 x 3.56     |
|        | + Walk-Through Closet | 5'5'' x 9'11''  | 1.65 x 3.02     |
|        | + 4-Pc Ensuite        | 5'11" x 9'11"   | 1.80 x 3.02     |
|        | Bedroom               | 11'4" x 13'2"   | 3.45 x 4.01     |
|        | Bedroom               | 11'4" x 9'6"    | 3.45 x 2.90     |
|        | 4-Pc Bath             | 6'0'' x 7'7''   | 1.83 x 2.31     |
| LOWER  | Family Room           | 14'11" x 21'9"  | 4.55 x 6.63     |
|        | Utility / Laundry     | 13'3" x 13'6"   | 4.04 x 4.11     |
|        | Mud Room              | 5'0'' x 6'0''   | 1.52 x 1.83     |
| OTHER  | Garage                | 19'6'' x 10'0'' | 5.94 x 3.05     |
|        | Deck                  | 8'0'' x 12'8''  | 2.44 x 3.86     |