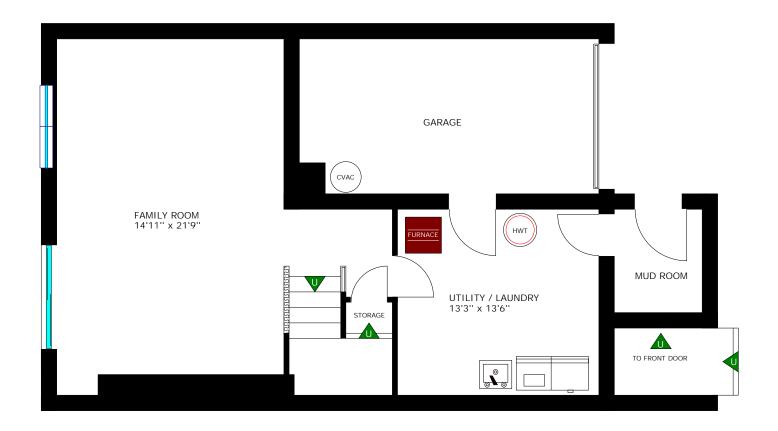

## 32 Country Club Place, Brockville

Last Revised: 2024-06-14 Page 4 of 4

#### **Room Measurements**

| LEVEL  | ROOM / AREA           | IMPERIAL        | METRIC (Metres) |
|--------|-----------------------|-----------------|-----------------|
| MAIN   | Entry                 | 3'11" x 5'4"    | 1.19 x 1.63     |
|        | Living Room           | 14'10" x 11'9"  | 4.52 x 3.58     |
|        | Dining Room           | 14'10'' x 9'6'' | 4.52 x 2.90     |
|        | Eat-In Kitchen        | 20'1" x 9'10"   | 6.12 x 3.00     |
|        | 2-Pc Bath             | 3'5" x 6'1"     | 1.04 x 1.85     |
| SECOND | Primary Bedroom       | 14'10" x 11'8"  | 4.52 x 3.56     |
|        | + Walk-Through Closet | 5'5'' x 9'11''  | 1.65 x 3.02     |
|        | + 4-Pc Ensuite        | 5'11" x 9'11"   | 1.80 x 3.02     |
|        | Bedroom               | 11'4" x 13'2"   | 3.45 x 4.01     |
|        | Bedroom               | 11'4" x 9'6"    | 3.45 x 2.90     |
|        | 4-Pc Bath             | 6'0'' x 7'7''   | 1.83 x 2.31     |
| LOWER  | Family Room           | 14'11" x 21'9"  | 4.55 x 6.63     |
|        | Utility / Laundry     | 13'3" x 13'6"   | 4.04 x 4.11     |
|        | Mud Room              | 5'0'' x 6'0''   | 1.52 x 1.83     |
| OTHER  | Garage                | 19'6'' x 10'0'' | 5.94 x 3.05     |
|        | Deck                  | 8'0'' x 12'8''  | 2.44 x 3.86     |