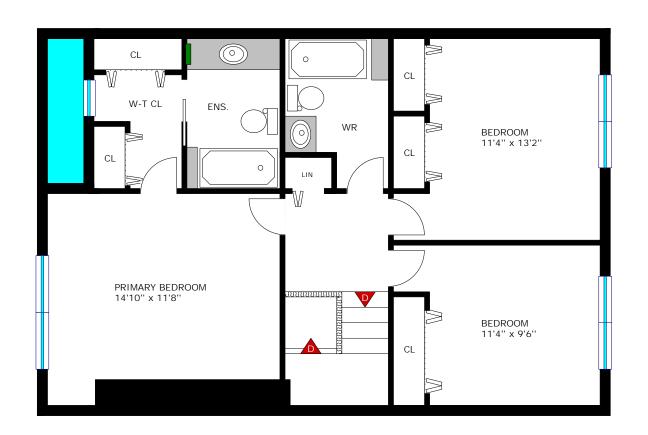

## 32 Country Club Place, Brockville

Last Revised: 2024-06-14 Page 3 of 4

www.realtyservices.ca Floor plan measurementss and square footage are approximate, and drawings are for illustrative purposes only. We make no guarantee or warranty as to the accuracy and completeness of the floor plan. Please be sure to conduct an independent investigation of the property to determine the suitability for your space requirements.

#### **Room Measurements**

| LEVEL  | ROOM / AREA           | IMPERIAL        | METRIC (Metres) |
|--------|-----------------------|-----------------|-----------------|
| MAIN   | Entry                 | 3'11" x 5'4"    | 1.19 x 1.63     |
|        | Living Room           | 14'10" x 11'9"  | 4.52 x 3.58     |
|        | Dining Room           | 14'10'' x 9'6'' | 4.52 x 2.90     |
|        | Eat-In Kitchen        | 20'1" x 9'10"   | 6.12 x 3.00     |
|        | 2-Pc Bath             | 3'5" x 6'1"     | 1.04 x 1.85     |
| SECOND | Primary Bedroom       | 14'10" x 11'8"  | 4.52 x 3.56     |
|        | + Walk-Through Closet | 5'5'' x 9'11''  | 1.65 x 3.02     |
|        | + 4-Pc Ensuite        | 5'11" x 9'11"   | 1.80 x 3.02     |
|        | Bedroom               | 11'4" x 13'2"   | 3.45 x 4.01     |
|        | Bedroom               | 11'4" x 9'6"    | 3.45 x 2.90     |
|        | 4-Pc Bath             | 6'0'' x 7'7''   | 1.83 x 2.31     |
| LOWER  | Family Room           | 14'11" x 21'9"  | 4.55 x 6.63     |
|        | Utility / Laundry     | 13'3" x 13'6"   | 4.04 x 4.11     |
|        | Mud Room              | 5'0'' x 6'0''   | 1.52 x 1.83     |
| OTHER  | Garage                | 19'6'' x 10'0'' | 5.94 x 3.05     |
|        | Deck                  | 8'0'' x 12'8''  | 2.44 x 3.86     |